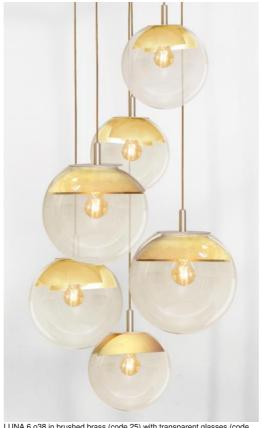

# **LUNA 6 o38**

### LUNA 6 o38, all in crescents that dress every glass perfectly

Composed of a beautiful composition with glasses of different sizes, this suspension will be the attraction of your decoration

The dimmer ensures the right light intensity at any time of the day or night

LUNA 6 o38 is simply in line with current lighting fixtures

## The "SPHERE" glasses are additionnal. Four glass colors to choose from :

transparent (80), grey (89), anthracite (82) or amber (85)

Two SPHERE Small (code 4445 - Ø22cm - 1,2 kg)

Two SPHERE Medium (code 4446 - Ø25cm - 1,6 kg)

Two SPHERE Large (code 4447 - Ø30cm - 2,7 kg)