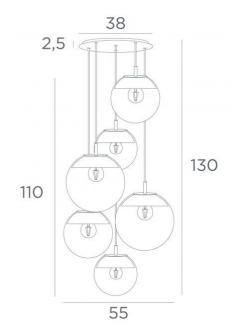

# **LUNA 6 o38**







### LUNA 6 o38, all in crescents that dress every glass perfectly

Composed of a beautiful composition with glasses of different sizes, this suspension will be the attraction of your decoration

The dimmer ensures the right light intensity at any time of the day or night

LUNA 6 o38 is simply in line with current lighting fixtures

#### **OVERALL SIZES**

H130cm Ø55cm Ceiling base 6 o38: Ø38 x 2,5cm

#### **TECHNICAL DATA**

## The LUNA 6 o38 suspension includes :

A ceiling base and textile cables. Other sizes are possible, see ORDER FORM Glass closings devices, fittings (2x E14 and 4x E27) and dimmable LED bulbs

## The "SPHERE" glasses are additionnal. Four glass colors to choose from :

transparent (80), grey (89), anthracite (82) or amber (85)

Two SPHERE Small (code 4445 - Ø22cm -