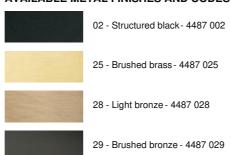

ension will be the attraction of your decoration

The dimmer ensures the right light intensity at any time of the day or night

LUNA 6 o38 is simply in line with current lighting fixtures

#### **OVERALL SIZES**

H130cm Ø55cm Ceiling base 6 o38: Ø38 x 2,5cm

#### **TECHNICAL DATA**

## The LUNA 6 o38 suspension includes :

A ceiling base and textile cables. Other sizes are possible, see ORDER FORM Glass closings devices, fittings (2x E14 and 4x E27) and dimmable LED bulbs

## The "SPHERE" glasses are additionnal. Four glass colors to choose from :

transparent (80), grey (89), anthracite (82) or amber (85)

Two SPHERE Small (code 4445 - Ø22cm - 1,2 kg)

Two SPHERE Medium (code 4446 - Ø25cm - 1,6 kg)

Two SPHERE Large (code 4447 - Ø30cm - 2,7 kg)

## **AVAILABLE METAL FINISHES AND CODES**













**LED**