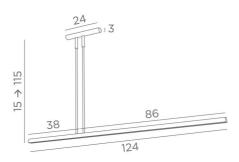

## **OVERALL SIZES**

H15 →115cm L124 x 3,6cm

**BASE**: 24 x 3cm

Distance between tubes: 5cm

Suspension adjustable in height during installation

On request : longer suspension tubes

A fixing plate for the ceiling base (plan in PDF)