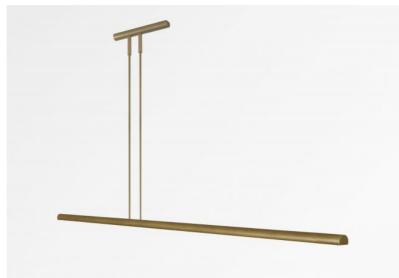

## AXELL 120

AXELL 120 in light bronze

AXELL 120 is a suspension with a fixed reflector of 124cm, directed downwards

Superb suspension, designed by Nicolas GALAND, a talented Belgian designer. It surprises by its two widely off-centre tubes

AXELL is made entirely of brass by craftsmen who combine to perfection all the traditional and current techniques and the finishes offered are remarkable

A LED module, with a warm and generous light, is integrated in the reflector

AXELL can easily be placed above a desk, table or worktop

We offer this suspension in two sizes