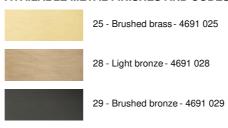

ne to perfection all the traditional and current techniques and the finishes offered are remarkable

A LED module, with a warm and generous light, is integrated in the reflector

AXELL can easily be placed above a desk, table or worktop

We offer this suspension in two sizes

## **OVERALL SIZES**

H15 →115cm L124 x 3,6cm

**BASE**: 24 x 3cm

## **TECHNICAL DATA**

LED module integrated in the reflector:

consumption 29,6W, brightness 3120lm, color temperature 2700°K

No driver, this luminaire works directly on 230V, not dimmable

Fixed reflector. Dimensions: Ø3,2 x 2,5cm L124cm

Distance between tubes: 5cm

Suspension adjustable in height during installation

On request : longer suspension tubes

A fixing plate for the ceiling base (plan in PDF)

## **AVAILABLE METAL FINISHES AND CODES**