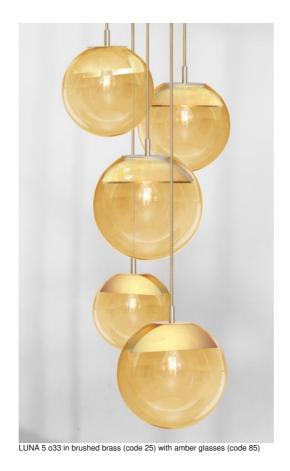

**LUNA 5 o33** 

LUNA 5 o33, all in crescents that dress every glass perfectly

Composed of a beautiful composition with glasses of different sizes, this suspension will be the attraction of your decoration

#### The LUNA 5 o33 suspension includes :

A ceiling base and textile cables. Other sizes are possible, see ORDER FORM Glass closings devices, fittings (1x E14 and 4x E27) and dimmable LED bulbs

# The "SPHERE" glasses are additionnal. Four glass colors to choose from :

transparent (80), grey (89), anthracite (82) or amber (85)

One SPHERE Small (code 4445 - Ø22cm - 1,2 kg)

Two SPHERE Medium (code 4446 - Ø25cm - 1,6 kg)

Two SPHERE Large (code 4447 - Ø30cm - 2,7 kg)