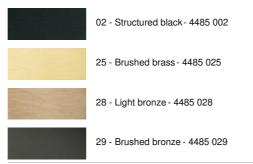

spension will be the attraction of your decoration

The dimmer ensures the right light intensity at any time of the day or night

LUNA 5 o33 is simply in line with current lighting fixtures

# **OVERALL SIZES**

H125cm Ø46cm Ceiling base 5 o33 : Ø33 x 2,5cm

## **TECHNICAL DATA**

#### The LUNA 5 o33 suspension includes :

A ceiling base and textile cables. Other sizes are possible, see ORDER FORM Glass closings devices, fittings (1x E14 and 4x E27) and dimmable LED bulbs

# The "SPHERE" glasses are additionnal. Four glass colors to choose from :

transparent (80), grey (89), anthracite (82) or amber (85)

One SPHERE Small (code 4445 - Ø22cm - 1,2 kg)

Two SPHERE Medium (code 4446 - Ø25cm - 1,6 kg)

Two SPHERE Large (code 4447 - Ø30cm - 2,7 kg)

### **AVAILABLE METAL FINISHES AND CODES**