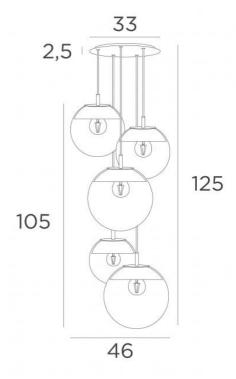

**LUNA 5 o33** 





LUNA 5 o33, all in crescents that dress every glass perfectly

Composed of a beautiful composition with glasses of different sizes, this suspension will be the attraction of your decoration

The dimmer ensures the right light intensity at any time of the day or night

LUNA 5 o33 is simply in line with current lighting fixtures

# **OVERALL SIZES**

H125cm Ø46cm Ceiling base 5 o33 : Ø33 x 2,5cm

## **TECHNICAL DATA**

#### The LUNA 5 o33 suspension includes :

A ceiling base and textile cables. Other sizes are possible, see ORDER FORM Glass closings devices, fittings (1x E14 and 4x E27) and dimmable LED bulbs

# The "SPHERE" glasses are additionnal. Four glass colors to choose from :

transparent (80), grey (89), anthracite (82) or amber (85)

One SPHERE Small (code 4445 - Ø22cm - 1,2 kg)