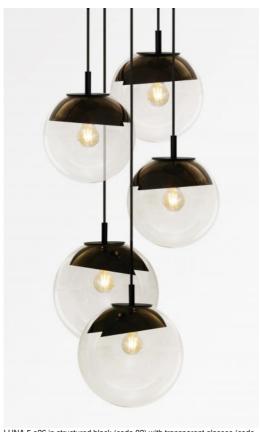

# LUNA 5 o26

LUNA 5 o26 in structured black (code 02) with transparent glasses (code

### LUNA 5 o26, all in crescents that dress every glass perfectly

Composed of a beautiful composition with glasses of different sizes, this suspension will be the attraction of your decoration

The dimmer ensures the right light intensity at any time of the day or night

LUNA 5 o26 is simply in line with current lighting fixtures