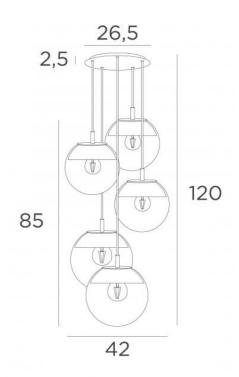

# LUNA 5 o26



LUNA 5 o26 in structured black (code 02) with transparent glasses (code



### LUNA 5 o26, all in crescents that dress every glass perfectly

Composed of a beautiful composition with glasses of different sizes, this suspension will be the attraction of your decoration

The dimmer ensures the right light intensity at any time of the day or night

LUNA 5 o26 is simply in line with current lighting fixtures

#### **OVERALL SIZES**

H120cm Ø42cm Ceiling base 5 o26 : Ø26,5 x 2,5cm

### **TECHNICAL DATA**

## The LUNA 5 o26 suspension includes :

A ceiling base and textile cables. Other sizes are possible, see ORDER FORM Glass closings devices, fittings (3x E14 and 2x E27) and dimmable LED bulbs

## The "SPHERE" glasses are additionnal. Four glass colors to choose from :

transparent (80), grey (89), anthracite (82) or amber (85)

Three SPHERE Small (code 4445 - Ø22c