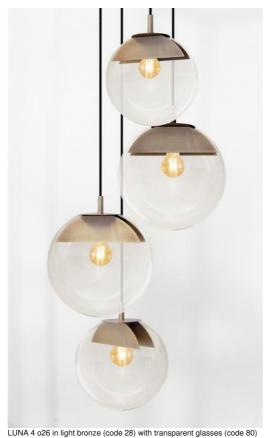

**LUNA 4 o26** 

### LUNA 4 o26, all in crescents that dress every glass perfectly

Composed of a beautiful composition with glasses of different sizes, this suspension will be the attraction of your decoration

The dimmer ensures the right light intensity at any time of the day or night

LUNA 4 o26 is simply in line with current lighting fixtures