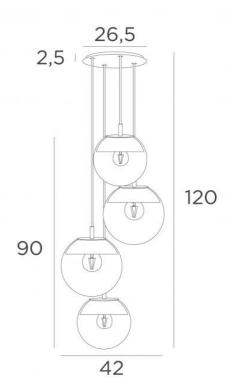

**LUNA 4 o26** 







### LUNA 4 o26, all in crescents that dress every glass perfectly

Composed of a beautiful composition with glasses of different sizes, this suspension will be the attraction of your decoration

The dimmer ensures the right light intensity at any time of the day or night

LUNA 4 o26 is simply in line with current lighting fixtures

# **OVERALL SIZES**

H120cm Ø42cm Ceiling base 4 o26 : Ø26,5 x 2,5cm

## **TECHNICAL DATA**

### The LUNA 4 o26 suspension includes :

A ceiling base and textile cables. Other sizes are possible, see ORDER FORM Glass closings devices, fittings (2x E14 and 2x E27) and dimmable LED bulbs

# The "SPHERE" glasses are additionnal. Four glass colors to choose from :

transparent (80), grey (89), anthracite (82) or amber (85)

Two SPHERE Small (code 4445 - Ø22cm - 1,