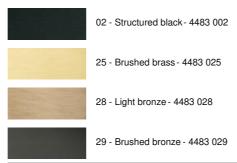

tion with glasses of different sizes, this suspension will be the attraction of your decoration

The dimmer ensures the right light intensity at any time of the day or night

LUNA 4 o26 is simply in line with current lighting fixtures

# **OVERALL SIZES**

H120cm Ø42cm Ceiling base 4 o26 : Ø26,5 x 2,5cm

## **TECHNICAL DATA**

### The LUNA 4 o26 suspension includes :

A ceiling base and textile cables. Other sizes are possible, see ORDER FORM Glass closings devices, fittings (2x E14 and 2x E27) and dimmable LED bulbs

# The "SPHERE" glasses are additionnal. Four glass colors to choose from :

transparent (80), grey (89), anthracite (82) or amber (85)

Two SPHERE Small (code 4445 - Ø22cm - 1,2 kg)

Two SPHERE Medium (code 4446 - Ø25cm - 1,6 kg)

#### **AVAILABLE METAL FINISHES AND CODES**