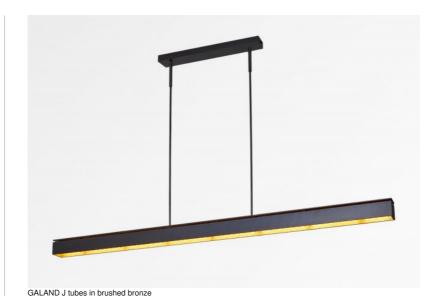

## GALAND J tubes

Beautiful hanging lamp, drawn and designed by **Nicolas GALAND**, talented Belgian designer Suspension in brass, composed of two lighting elements, little wings in the lower part, which filters the light and creates a discreet atmosphere around the perimeter of the upper part This luminaire is made entirely of brass by craftsmen, who combine traditional and modern techniques to perfection. This high quality product is offered in remarkable finishes