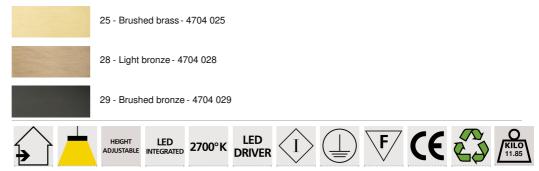

high quality product is offered in remarkable finishes

### **OVERALL SIZES**

H25cm  $\rightarrow$  200cm L131 x 6cm

**BASE :** 44 x 6 x 2,8cm

#### **TECHNICAL DATA**

Strips LED - 2700°K Consumption : 47,50W - Brightness : 4050lm Driver : 220-240V / 50-60Hz / 50W Only dimmable with a DALI interface (optional module) Distance between tubes : 36cm Suspension adjustable in height during the installation On request : longer suspension tubes A fixing plate for the ceiling base (plan in PDF)

#### INSTALLATION

The base includes driver, electrical connections and fixing plate A version of this suspension is available with height adjustable steel cables, see GALAND J #. Another version is available for installation on a false ceiling, see GALAND J ø

#### AVAILABLE METAL FINISHES AND CODES



# LIGHTING COLLECTION