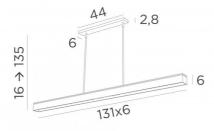

### **OVERALL SIZES**

H25cm  $\rightarrow$  200cm L131 x 6cm

**BASE :** 44 x 6 x 2,8cm