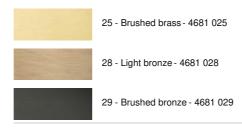

tion and lightness

This suspension is dimmable with the DALI interface (optional module)

We offer this version, with steel cables and a rectangular base for placement on a normal ceiling

## **OVERALL SIZES**

H15cm→205cm L132 x 9cm

**BASE:** 52 x 6 x 2.5cm

## **TECHNICAL DATA**

Strips LED - 2700°K Consumption: 45,95W Brightness: 3809lm

Driver: 220V-240V / 50-60Hz / 50W

Only dimmable with a DALI interface (optional module)

Two steel cables (2m)

One transparent electrical cable 2x0,75mm<sup>2</sup> (2m)

#### **INSTALLATION**

The ceiling base contains the driver, the electrical connections and the fixings to place the steel cables. On request, longer cables are available

This suspension is also available for false ceilings, see LUNGA ø

## **AVAILABLE METAL FINISHES AND CODES**