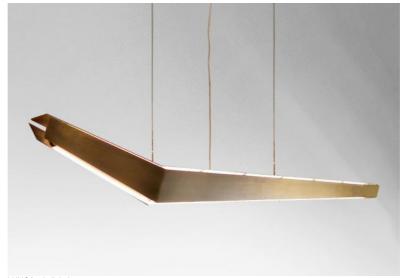

# LUNGA#

LUNGA # in light bronze

LUNGA is a superb suspension lamp, designed by Nicolas GALAND, a talented Belgian designer. Solid brass lamp.

Its triangular structure allows light to pass through three thin slits, giving a specific identity to the space while retaining visual perfection and lightness

This suspension is dimmable with the DALI interface (optional module)

We offer this version, with steel cables and a rectangular base for placement on a normal ceiling