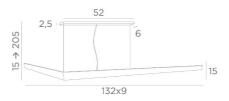

# LUNGA#



LUNGA # in light bronze



LUNGA is a superb suspension lamp, designed by Nicolas GALAND, a talented Belgian designer. Solid brass lamp.

Its triangular structure allows light to pass through three thin slits, giving a specific identity to the space while retaining visual perfection and lightness

This suspension is dimmable with the DALI interface (optional module)

We offer this version, with steel cables and a rectangular base for placement on a normal ceiling

## **OVERALL SIZES**

H15cm→205cm L132 x 9cm

**BASE:** 52 x 6 x 2.5cm

## **TECHNICAL DATA**

Strips LED - 2700°K Consumption: 45,95W Brightness: 3809lm

Driver: 220V-240V / 50-60Hz / 50W

Only dimmable with a DALI interface (optional module)

Two steel cables (2m)

One transparent electrical cable 2x0,75mm<sup>2</sup> (2m)

#### **INSTALLATION**

The c