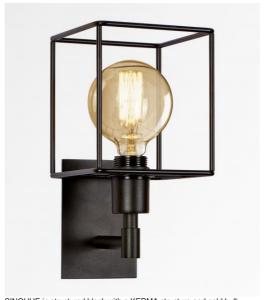

## SINOUHE

SINOUHE in structured black with a KERMA structure and gold bulb Ø125mm

SINOUHE is a wall light for a decorative bulb and KERMA structure (or for a traditional lampshade). It is fitted with a fastening ring on the fitting

This wall light can be installed upside down, bulb down

She completes an already installed KERMA suspension

Another model exists to place only the bulb, see SINOUHE L