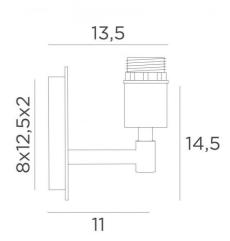

#### **OVERALL SIZES**

H16cm L10cm |→13,5cm

#### **BASE**

Plate: 10 x 14,5cm Box: 8 x 12,5 x 2cm