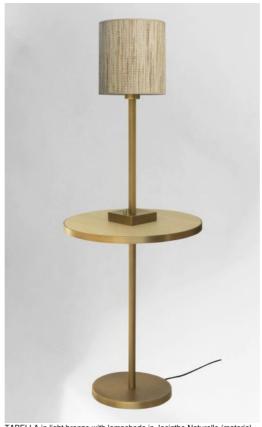

## **TABELLA**

#### Extraordinary! A table that charges mobiles

This small floor light, which can be placed next to a sofa, is equipped with an electrical outlet within easy reach to safely charge your smartphone

TABELLA is composed of a round wooden shelf, a table light with lampshade, attached to the shelf. The electrical outlet for charging all types of mobile phones is located at the back of the table light base There are many shapes, materials and colors available for the lampshade. This will allow you to easily integrate this beautiful table into your living room

### **TECHNICAL DATA**

A Ø41cm table top in decorative wood

The edge of the table top is covered with a solid brass ring

An E27 fitting with a ring

A switch on the base for the table light

A power socket on the side of the base to charge any type of smartphone