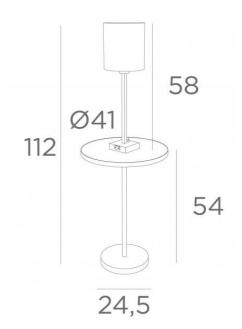

## **TABELLA**







#### Extraordinary! A table that charges mobiles

This small floor light, which can be placed next to a sofa, is equipped with an electrical outlet within easy reach to safely charge your smartphone

TABELLA is composed of a round wooden shelf, a table light with lampshade, attached to the shelf. The electrical outlet for charging all types of mobile phones is located at the back of the table light base There are many shapes, materials and colors available for the lampshade. This will allow you to easily integrate this beautiful table into your living room

### **OVERALL SIZES**

H112cm Ø41cm

**BASES:** #10 x 2,8cm & Ø24,5 x 2,5cm

### **TECHNICAL DATA**

A Ø41cm table top in decorative wood

The edge of the table top is covered with a solid brass ring

An E27 fitting with a ring

A swi