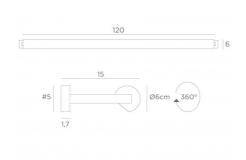

# **ALEXANDRIE 120**



ALEXANDRIE 120 in brushed bronze



Bookcase light who can also be used as a picture light

ALEXANDRIE 120 has an overall length of 125cm

The reflector, 360° rotatable, is equipped with E14 fittings

This fixture is made of solid brass by experienced craftsmen and the finish is remarkable

The fixture is available in six sizes from 40 to 120cm

On request, it is possible to obtain arms or reflectors in other dimensions

#### **OVERALL SIZES**

H6cm L125cm |→15cm

### **BASE**

#5 x 1,7cm (x2)

## **TECHNICAL DATA**

Four metal E14 fittings

Dimmable wall light

The reflector is adjustable trough 360°

Reflector dimensions: L118cm Ø6cm H4,7cm

The power supply is provided in one of the two wall bases

Two fixing plates for the wall bases (plan in PDF)

#### **AVAILABLE METAL FINISHES AND CODES**



29 - Brushed bronze - 18