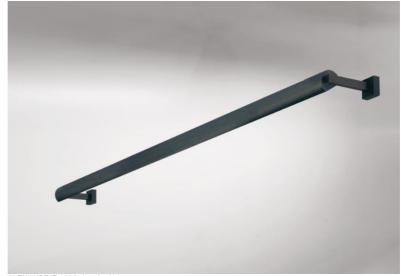

# **ALEXANDRIE 120**

ALEXANDRIE 120 in brushed bronze

Bookcase light who can also be used as a picture light

ALEXANDRIE 120 has an overall length of 125cm

The reflector, 360° rotatable, is equipped with E14 fittings

This fixture is made of solid brass by experienced craftsmen and the finish is remarkable

The fixture is available in six sizes from 40 to 120cm

On request, it is possible to obtain arms or reflectors in other dimensions

## **TECHNICAL DATA**

Four metal E14 fittings

Dimmable wall light

The reflector is adjustable trough 360°

Reflector dimensions: L118cm Ø6cm H4,7cm

The power supply is provided in one of the two wall bases

Two fixing plates for the wall bases (plan in PDF)