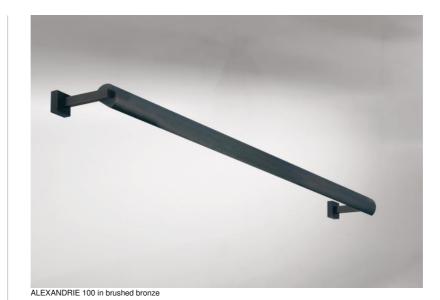

# ALEXANDRIE 100

Bookcase light who can also be used as a picture light **ALEXANDRIE 100** has an overall length of 105cm The reflector, 360° rotatable, is equipped with E14 fittings This fixture is made of solid brass by experienced craftsmen and the finish is remarkable The fixture is available in six sizes from 40 to 120cm On request, it is possible to obtain arms or reflectors in other dimensions

### **TECHNICAL DATA**

Four metal E14 fittings Dimmable wall light The reflector is adjustable trough 360° Reflector dimensions : L98cm Ø6cm H4,7cm The power supply is provided in one of the two wall bases Two fixing plates for the wall bases (plan in PDF)