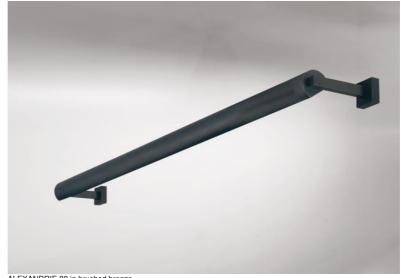

# **ALEXANDRIE 80**

ALEXANDRIE 80 in brushed bronze

Bookcase light who can also be used as a picture light

ALEXANDRIE 80 has an overall length of 85cm

The reflector, 360° rotatable, is equipped with E14 fittings

This fixture is made of solid brass by experienced craftsmen and the finish is remarkable

The fixture is available in six sizes from 40 to 120cm

On request, it is possible to obtain arms or reflectors in other dimensions

## **TECHNICAL DATA**

Four metal E14 fittings

Dimmable wall light

The reflector is adjustable trough 360°

Reflector dimensions: L78cm Ø6cm H4,7cm

The power supply is provided in one of the two wall bases

Two fixing plates for the wall bases (plan in PDF)