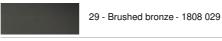

XANDRIE 80 in brushed bronze



Bookcase light who can also be used as a picture light

ALEXANDRIE 80 has an overall length of 85cm

The reflector, 360° rotatable, is equipped with E14 fittings

This fixture is made of solid brass by experienced craftsmen and the finish is remarkable

The fixture is available in six sizes from 40 to 120cm

On request, it is possible to obtain arms or reflectors in other dimensions

### **OVERALL SIZES**

H6cm L85cm |→15cm

#### **BASE**

#5 x 1,7cm (x2)

## **TECHNICAL DATA**

Four metal E14 fittings

Dimmable wall light

The reflector is adjustable trough 360°

Reflector dimensions: L78cm Ø6cm H4,7cm

The power supply is provided in one of the two wall bases

Two fixing plates for the wall bases (plan in PDF)

#### **AVAILABLE METAL FINISHES AND CODES**