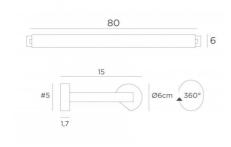

# **ALEXANDRIE 80**



ALEXANDRIE 80 in brushed bronze



Bookcase light who can also be used as a picture light

ALEXANDRIE 80 has an overall length of 85cm

The reflector, 360° rotatable, is equipped with E14 fittings

This fixture is made of solid brass by experienced craftsmen and the finish is remarkable

The fixture is available in six sizes from 40 to 120cm

On request, it is possible to obtain arms or reflectors in other dimensions

### **OVERALL SIZES**

H6cm L85cm |→15cm

#### **BASE**

#5 x 1,7cm (x2)

## **TECHNICAL DATA**

Four metal E14 fittings

Dimmable wall light

The reflector is adjustable trough 360°

Reflector dimensions: L78cm Ø6cm H4,7cm

The power supply is provided in one of the two wall bases

Two fixing plates for the wall bases (plan in PDF)

#### **AVAILABLE METAL FINISHES AND CODES**