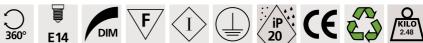

# **ALEXANDRIE 80**

ALEXANDRIE 80 in brushed bronze

Bookcase light who can also be used as a picture light

ALEXANDRIE 80 has an overall length of 85cm

The reflector, 360° rotatable, is equipped with E14 fittings

## **TECHNICAL DATA**

Four metal E14 fittings

Dimmable wall light

The reflector is adjustable trough 360°

Reflector dimensions: L78cm Ø6cm H4,7cm

The power supply is provided in one of the two wall bases

Two fixing plates for the wall bases (plan in PDF)