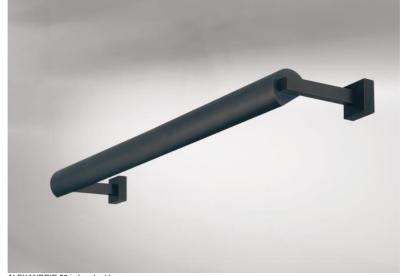

# **ALEXANDRIE 50**

ALEXANDRIE 50 in brushed bronze

Bookcase light who can also be used as a picture light

ALEXANDRIE 50 has an overall length of 55cm

The reflector, 360° rotatable, is equipped with E14 fittings

This fixture is made of solid brass by experienced craftsmen and the finish is remarkable

The fixture is available in six sizes from 40 to 120cm

On request, it is possible to obtain arms or reflectors in other dimensions

## **TECHNICAL DATA**

Two metal E14 fittings

The power supply is provided in one of the two wall bases

Dimmable wall light

The reflector is adjustable trough 360°

Reflector dimensions: L48cm Ø6cm H4,7cm Two fixing plates for the wall bases (plan in PDF)