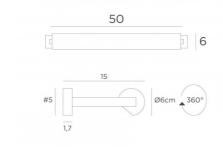

### **OVERALL SIZES**

H6cm L55cm |→15cm

### **BASE**

#5 x 1,7cm (x2)

## **TECHNICAL DATA**

Two metal E14 fittings

The power supply is provided in one of the two wall bases

Dimmable wall light

The reflector is adjustable trough 360°

Reflector dimensions: L48cm Ø6cm H4,7cm Two fixing plates for the wall bases (plan in PDF)