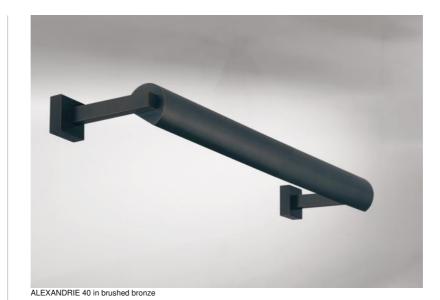

# **ALEXANDRIE 40**

Bookcase light who can also be used as a picture light **ALEXANDRIE 40** has an overall length of 45cm The reflector, 360° rotatable, is equipped with E14 fittings This fixture is made of solid brass by experienced craftsmen and the finish is remarkable The fixture is available in six sizes from 40 to 120cm On request, it is possible to obtain arms or reflectors in other dimensions

#### **OVERALL SIZES**

H6cm L45cm |→15cm

40

#### BASE

#5 x 1,7cm (x2)

## **TECHNICAL DATA**

Two metal E14 fittings The power supply is provided in one of the two wall bases Dimmable wall light The reflector is adjustable trough 360° Reflector dimensions : L38cm Ø6cm H4,7cm The power supply is provided in one of the two wall bases Two fixing plates for the wall bases plan in PDF)