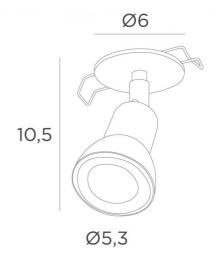

#### **OVERALL SIZES**

H10,5cm

**BASE**: Ø6 x 0,3cm

## **TECHNICAL DATA**

Visible round plate (Ø6cm) with two clips for fixing One spotlight mounted on a 360° adjustable joint Spotlight dimensions: Ø2,8→5,3cm L6,7cm

One GU10 fitting

Dimmable spotlight, without driver, works directly on 230V