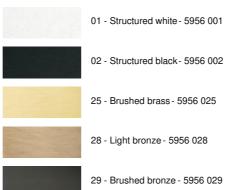

ow the spotlight to be anchored to the false ceiling

On request, it is possible to obtain a round plate of 8cm or more. It is designed for one GU10 bulb and there are many with high power available on the market

This small, high quality spotlight is enriched by a wide range of remarkable finishes

#### **OVERALL SIZES**

H10,5cm

**BASE**: Ø6 x 0,3cm

## **TECHNICAL DATA**

Visible round plate (Ø6cm) with two clips for fixing One spotlight mounted on a 360° adjustable joint Spotlight dimensions: Ø2,8→5,3cm L6,7cm

One GU10 fitting

Dimmable spotlight, without driver, works directly on 230V

# **PLACEMENT**

Cutout size: Ø5cm Recessed depth: 4,5cm

Thickness of mounting surface: 1mm

Straighten the clips and insert them into the ceiling cutout

### **AVAILABLE METAL FINISHES AND CODES**