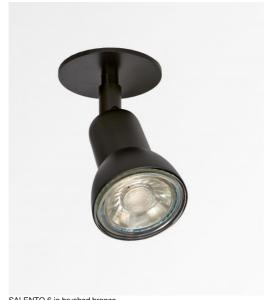

# **SALENTO 6**

SALENTO 6 in brushed bronze

This small spotlight is very decorative, he dresses your ceiling with elegance and harmony. He will give your interior a more contemporary touch while maintaining the same luminosity

Indeed, **SALENTO** can easily replace your traditional recessed spotlights and can be positioned in existing cut-outs

He consists of a surface-mounted spotlight mounted on a adjustable joint. Two clips on the back of the plate allow the spotlight to be anchored to the false ceiling

On request, it is possible to obtain a round plate of 8cm or more. It is designed for one GU10 bulb and there are many with high power available on the market

This small, high quality spotlight is enriched by a wide range of remarkable finishes