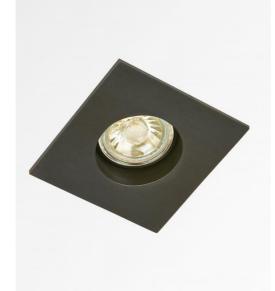

**RIVERSIDE 1** 

RIVERSIDE 1 in brushed bronze

### RIVERSIDE 1 is an elegant ceiling light with a recessed spotlight

A GU10 bulb is integrated in a thick brass plate

There are high power GU10 bulbs on the market

The main advantage of this high quality ceiling light is that he offers a choice of several remarkable finishes