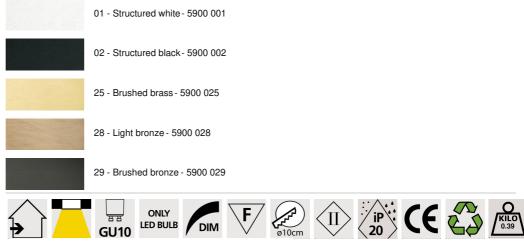

legant ceiling light with a recessed spotlight

A GU10 bulb is integrated in a thick brass plate

There are high power GU10 bulbs on the market

The main advantage of this high quality ceiling light is that he offers a choice of several remarkable finishes

There is a model with two spots

OVERALL SIZES

#11cm H7,5cm

BASE

#11 x 0,3cm

## **TECHNICAL DATA**

Visible square plate (#11cm) with two clips for fixing One GU10 fitting A black decorative ring to be placed around and behind the bulb No driver, this spotlight works directly on 230V Dimmable spotlight

#### PLACEMENT

Cutout size : Ø10cm Recessed depth : 7,5cm Thickness of mounting surface : 1mm Straighten the clips and insert them into the ceiling cutout Mandatory use of a LED bulb (safety)

## AVAILABLE METAL FINISHES AND CODES



# LIGHTING COLLECTION