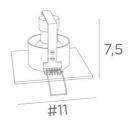

There is a model with two spots

OVERALL SIZES

#11cm H7,5cm

BASE

#11 x 0,3cm

#### PLACEMENT

Cutout size : Ø10cm Recessed depth : 7,5cm Thickness of mounting surface : 1mm Straighten the clips and insert them into the ceiling cutout Mandatory use of a LED bulb (safety)