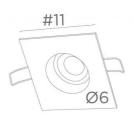

There is a model with two spots

OVERALL SIZES

#11cm H7,5cm

BASE

#11 x 0,3cm

## **TECHNICAL DATA**

Visible square plate (#11cm) with two clips for fixing One GU10 fitting A black decorative ring to be placed around and behind the bulb No driver, this spotlight works directly on 230V Dimmable spotlight