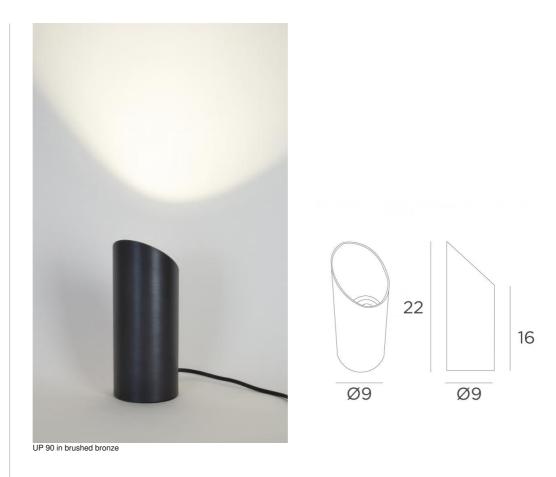

**UP 90** 

UP 90 is an indirect light for placement on the floor. The light is directed upwards

The bulb is slightly adjustable to better direct the light beam towards a wall

This uplight is a lamp that easily brings light into dark corners of your home and also a touch of light when all the lights are off

He is equipped with a foot switch

## **OVERALL SIZES**

Ø9cm H16-22cm

## **TECHNICAL DATA**

A GU10 fitting that can be adjusted over 30°
Uplight delivered with a LED bulb (9,6W - 2700°K)
A foot switch on the power cord (standard)
A foot dimmer on the power cord (optional)
Mandatory use of an LED bulb (safety)