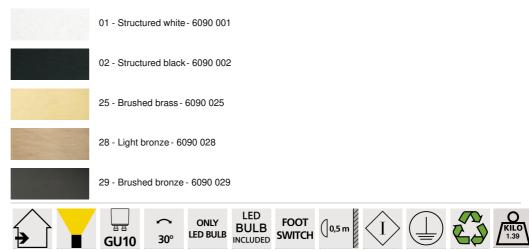

**UP 90** 



UP 90 is an indirect light for placement on the floor. The light is directed upwards

The bulb is slightly adjustable to better direct the light beam towards a wall

This uplight is a lamp that easily brings light into dark corners of your home and also a touch of light when all the lights are off

He is equipped with a foot switch

## **OVERALL SIZES**

Ø9cm H16-22cm

## **TECHNICAL DATA**

A GU10 fitting that can be adjusted over 30°
Uplight delivered with a LED bulb (9,6W - 2700°K)
A foot switch on the power cord (standard)
A foot dimmer on the power cord (optional)
Mandatory use of an LED bulb (safety)

## **AVAILABLE METAL FINISHES AND CODES**



## LIGHTING COLLECTION