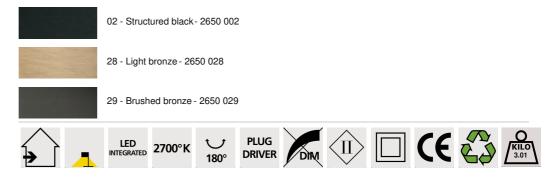

#### AVAILABLE METAL FINISHES AND CODES

#### **TECHNICAL DATA**

Integrated LED strips in the reflector : consumption 7,2W brightness 594Im color temperature 2700°K Driver on the plug : 24-240V 500mA Not dimmable desk light Reflector can be rotated through 180° Reflector dimensions : L32cm Ø2,5cm H1,9cm This desk light can be moved by simply pushing on the base Toggle switch on the base