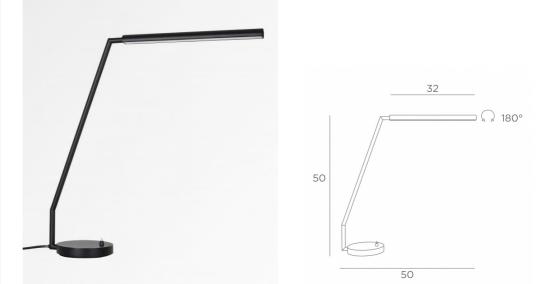

## **OVERALL SIZES**

H50cm L50cm

## BASE

Solid brass base : Ø13 x 2cm

#### **TECHNICAL DATA**

Integrated LED strips in the reflector : consumption 7,2W brightness 594Im color temperature 2700°K Driver on the plug : 24-240V 500mA Not dimmable desk light Reflector can be rotated through 180° Reflector dimensions : L32cm Ø2,5cm H1,9cm This desk light can be moved by simply pushing on the base Toggle switch on the base