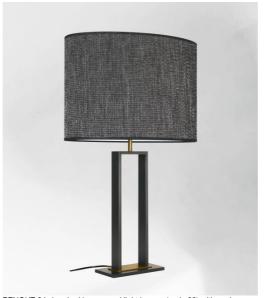

## PENOUT 2

PENOUT 2 in brushed bronze and light bronze (code 98) with oval lampshade in Parma Réglisse (fabric from category 4)

Wonderful large table light with a beautiful oval lampshade

Very decorative and modern, PENOUT 2 will be perfect to decorate your interior with sobriety and elegance

This light fixture made of solid brass is enriched by an exceptional two-tone finish

To make the lampshade, that will filter the light of the bulb while creating a beautiful warm atmosphere, we offer you a large choice of colors, fabrics and materials

We offer two different sizes of this table light