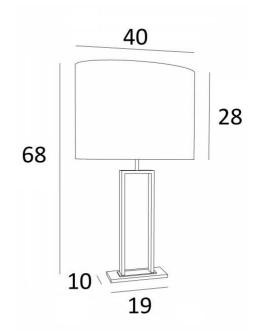

#### **OVERALL SIZES**

H68cm L40 x 26cm

#### **BASE**

Solid brass base: 19 x 10 x 1cm