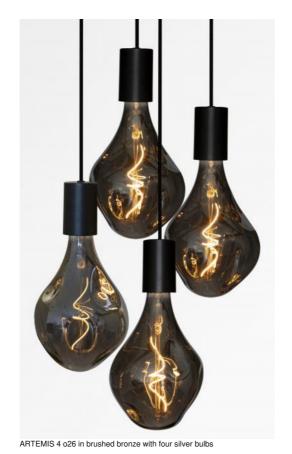

# ARTEMIS 4 o26

ARTEMIS 4 o26 is a beautiful and elegant composition of four bulbs fixed on a round ceiling base ARTEMIS is a beautiful faceted light bulb, full of beautiful lighting effects and very decorative. In this remarkable variation they will be as many luminous touches that will illuminate your interior