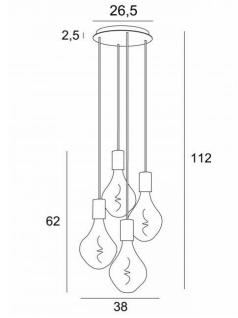

# **OVERALL SIZES**

H112cm Ø38cm

### **BASE**

Plate: Ø26,5cm Box: Ø23,5 x 2,5cm