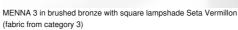

# MENNA 3#

## **AVAILABLE METAL FINISHES AND CODES**

**LAMPSHADE: SIZES & CODE** 

#30 - 30 - 27cm

Code: 2263 + fabric code

We propose more than 150 materials/colors for lampshades.