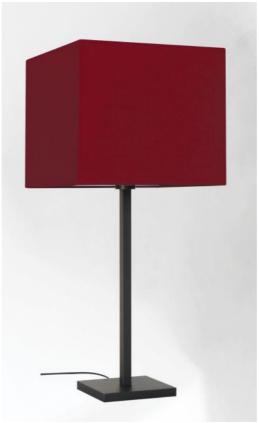

# MENNA 3#

#### MENNA 3 # is a beautiful table light with a square lampshade

This table light is very trendy with its clean, sober and timeless design. She can easily be placed anywhere, especially since she is available in three sizes and with different shaped lampshades This lamp is more than just a light, it is a way to bring color and brightness into your home. Choose carefully the material or fabric of your lampshade from our wide range