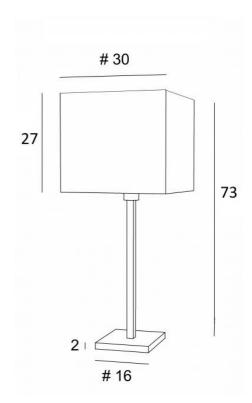

# MENNA 3#







#### MENNA 3 # is a beautiful table light with a square lampshade

This table light is very trendy with its clean, sober and timeless design. She can easily be placed anywhere, especially since she is available in three sizes and with different shaped lampshades This lamp is more than just a light, it is a way to bring color and brightness into your home. Choose carefully the material or fabric of your lampshade from our wide range

MENNA 3 # is available in two smaller sizes

#### **OVERALL SIZES**

H73cm #30cm

### **BASE**

#16 x 2cm

### **TECHNICAL DATA**

E27 fitting with ring Switch on the cable

## **AVAILABLE METAL FINISHES AND CODES**



**LAMPSHADE: SIZES & CODE** 

#30 - 30 - 27cm

Code: 2263 + fabric code

We propose more than 150 materials/colors for lampshades.