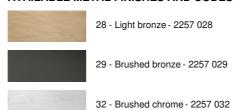

## **AVAILABLE METAL FINISHES AND CODES**

**LAMPSHADE: SIZES & CODE** 

#30 - 30 - 27cm

Code: 2263 + fabric code

We propose more than 150 materials/colors for lampshades.