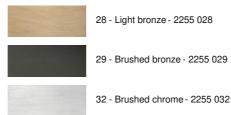

#### AVAILABLE METAL FINISHES AND CODES

LAMPSHADE : SIZES & CODE

#18 - 18 - 17cm

Code: 2261 + fabric code We propose more than 150 materials/colors for lampshades.