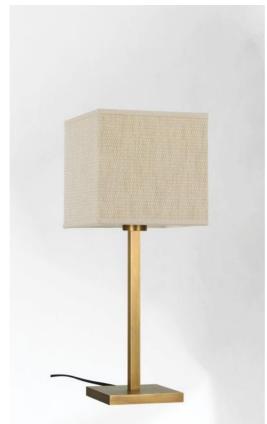

# MENNA 1 #

MENNA 1 in light bronze with lampshade in Parma Merisier (fabric from category 4)

#### MENNA 1 # is a beautiful table light with a square lampshade

This table light is very trendy with its clean, sober and timeless design. She can easily be placed anywhere, especially since she is available in three sizes and with different shaped lampshades This lamp is more than just a light, it is a way to bring color and brightness into your home. Choose carefully the material or fabric of your lampshade from our wide range