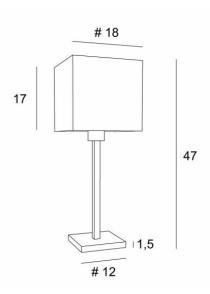

## **OVERALL SIZES**

H47cm #18cm

### BASE

Solid brass base : #12 x 1,5cm

#### AVAILABLE METAL FINISHES AND CODES

LAMPSHADE : SIZES & CODE

#18 - 18 - 17cm

Code: 2261 + fabric code We propose more than 150 materials/colors for lampshades.