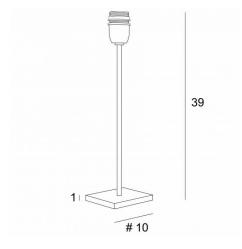

## **ANOUKIS 2**





Table light to place a lampshade on

Unique and original, it is always up-to-date with its minimalist and sober design

ANOUKIS 2 is a beautiful mood lighting to place on a piece of furniture or a bedside table and is very discreet and easy to complete a decoration, especially since she is represented with different shaped lampshades

With the large choice of materials and colors we offer, you will have no trouble choosing the lampshade that will embellish your lamp and your decoration

ANOUKIS 2 is available in two other sizes with lampshades in different shapes

### **OVERALL SIZES**

H39cm #10cm

#### **BASE**

Solid brass base : #10 x 1cm

## **TECHNICAL DATA**

One E27 fitting with ring One switch on the cable

# **AVAILABLE METAL FINISHES AND CODES**