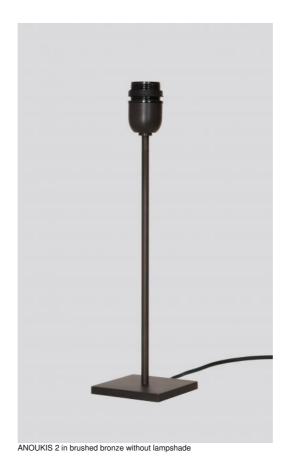

## **ANOUKIS 2**

Table light to place a lampshade on

Unique and original, it is always up-to-date with its minimalist and sober design

ANOUKIS 2 is a beautiful mood lighting to place on a piece of furniture or a bedside table and is very discreet and easy to complete a decoration, especially since she is represented with different shaped lampshades

With the large choice of materials and colors we offer, you will have no trouble choosing the lampshade that will embellish your lamp and your decoration

ANOUKIS 2 is available in two other sizes with lampshades in different shapes