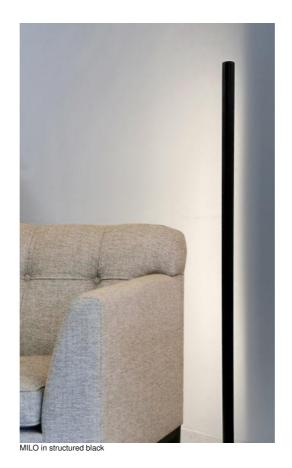

**MILO** 

MILO is a small floor light with indirect side lighting

It can be placed in your living room or in a dark corner

MILO is mounted on a round base and has a footswitch

A large LED module with a warm and generous light is integrated into the reflector

The work realized in the manufacture and the finishes offered are more than remarkable