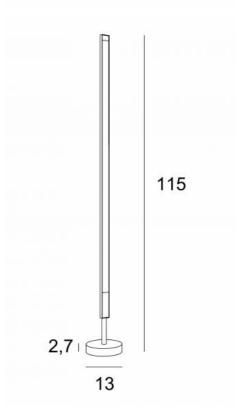

## **OVERALL SIZES**

H115cm Ø13cm

## **BASE**

Solid brass base: Ø13 x 2,7cm

Reflector dimensions: L102,7cm Ø3,2 x 2,5cm

A foot switch on the electric cable