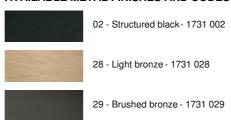

# **PHOBOS**



PHOBOS in structured black



# PHOBOS is a spectacular wall light

She is designed and manufactured in thick brass, which gives her a beautiful presence and robustness This magnificent wall light is offered in remarkable finishes

Equipped with a battery of LED bulbs, all in power and with warm color, this wall light diffuses an important light up-and downwards

#### **OVERALL SIZES**

H13,5cm L35,5cm |→7,5cm

### **BASE**

34,9 x 7,75 x 2,5cm

# **TECHNICAL DATA**

LED strips integrated

One driver: 24-240V 50W 0,35A

Consumption: 32,16W Brightness: 2653lm Color temperature : 2700°K

Not dimmable

Optional : dimmable module DALI

A fixing plate for the wall box (plan in PDF)

## **AVAILABLE METAL FINISHES AND CODES**