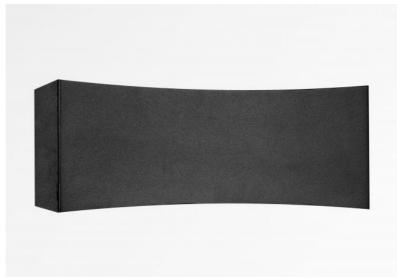

# **PHOBOS**

PHOBOS in structured black

# PHOBOS is a spectacular wall light

She is designed and manufactured in thick brass, which gives her a beautiful presence and robustness This magnificent wall light is offered in remarkable finishes

Equipped with a battery of LED bulbs, all in power and with warm color, this wall light diffuses an important light up-and downwards