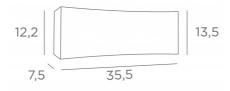

# **PHOBOS**



PHOBOS in structured black



# PHOBOS is a spectacular wall light

She is designed and manufactured in thick brass, which gives her a beautiful presence and robustness This magnificent wall light is offered in remarkable finishes

Equipped with a battery of LED bulbs, all in power and with warm color, this wall light diffuses an important light up-and downwards

#### **OVERALL SIZES**

H13,5cm L35,5cm |→7,5cm

### **BASE**

34,9 x 7,75 x 2,5cm

# **TECHNICAL DATA**

LED strips integrated

One driver: 24-240V 50W 0,35A

Consumption: 32,16W Brightness: 2653lm Color temperature : 2700°K

Not dimmable

Optional : dimmable module DALI

A fixing plate for the wall box (plan in PDF)

## **AVAILABLE METAL FINISHES AND CODES**