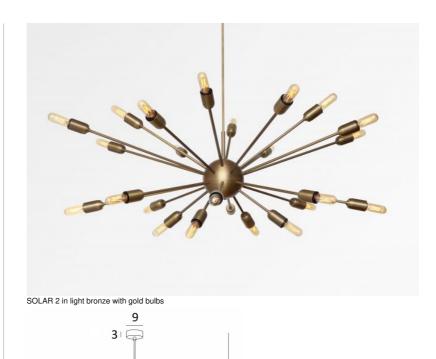

## SOLAR 2

With its bundle of decorative lamps, SOLAR 2 is a spectacular hanging lamp that perfectly matches trendy lighting

50

This luminaire is made entirely of brass by craftsmen who perfectly combine all traditional and modern techniques. This high quality product is enriched with remarkable finishes

Can be placed in a hall or in the living room above a table

This suspension must be controlled by a dimmer, which allows the light intensity to be adjusted to suit any time of the day or evening

We present SOLAR in two different sizes