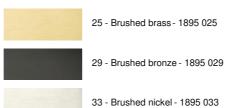

ements and is certainly the best and most reliable light on the market. This fixture is made of solid brass by experienced craftsmen and the finishes offered are more than remarkable

This picture light is available in two other lengths

The same model called RICHELIEU 55 is available without visible wall box and can be mounted directly on the back of the picture or on the wall

## **OVERALL SIZES**

H11cm L56cm |→22cm

**BASE:** 17 x 5 x 3,5cm

## **TECHNICAL DATA**

LED strip integrated in the reflector :

consumption 7,7W brightness 644lm color temperature 2700°K

Driver: 24-240V 18W 0,3A No dimmable painting light

The reflector is adjustable trough 180°

Reflector dimensions: L56cm Ø2,2cm H1,7cm A fixing plate for the wall box (plan in PDF)

## **AVAILABLE METAL FINISHES AND CODES**