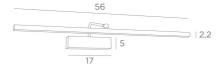

## **OVERALL SIZES**

H11cm L56cm |→22cm

**BASE:** 17 x 5 x 3,5cm

Reflector dimensions: L56cm Ø2,2cm H1,7cm A fixing plate for the wall box (plan in PDF)