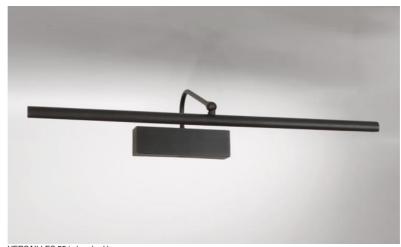

## **VERSAILLES 55**

VERSAILLES 55 in brushed bronze

This elegant fixture combines all the qualities to highlight your picture: finesse, discretion, manageability and efficiency. Length of this picture light: 56cm

The reflector, 180° rotatable, is equipped with a strip-LED: a warm, powerful and generous light, which has regular continuity over the entire length of the fixture. This lighting is the result of a long serie of tests and improvements and is certainly the best and most reliable light on the market. This fixture is made of solid brass by experienced craftsmen and the finishes offered are more than remarkable