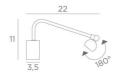

## **OVERALL SIZES**

H11cm L56cm |→22cm

**BASE:** 17 x 5 x 3,5cm

## **TECHNICAL DATA**

LED strip integrated in the reflector :

consumption 7,7W brightness 644lm color temperature 2700°K

Driver: 24-240V 18W 0,3A No dimmable painting light

The reflector is adjustable trough 180°