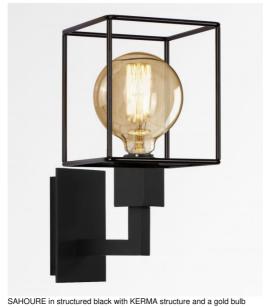

# **SAHOURE**

SAHOURE is a wall light for a decorative bulb and KERMA structure (or for a traditional lampshade).

She is fitted with a fastening ring on the fitting

This wall light can be installed upside down, bulb down

She completes an already installed KERMA suspension

Another model exists to place only the bulb, see SAHOURE L

## **TECHNICAL DATA**

One E27 fitting with ring Dimmable wall light

LED bulb Gold Ø125mm dim code 6834 000 (option)

A fixing plate for the wall box (plan in PDF)