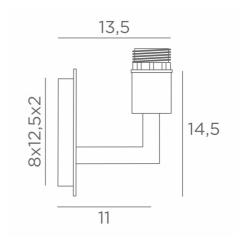

### **OVERALL SIZES**

H16cm L10cm |→13,5cm

#### **BASE**

Plate: 10 x 14,5cm Box: 8 x 12,5 x 2cm