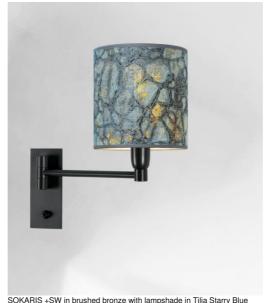

SOKARIS +SW cyl15

SOKARIS +SW in brushed bronze with lampshade in Tilia Starry Blue (fabric from category 5)

SOKARIS is a wall light with single mobile arm and a round cylindrical lampshade

Perfect as wall light for a bedroom

For her lampshade, which will create a warm atmosphere and a beautiful luminosity, we propose you to choose between many materials and colors. This will allow you to better integrate this elegant and robuste wall light in your decoration