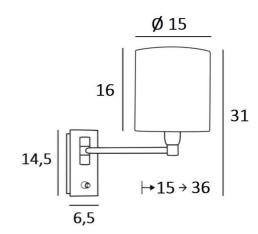

## **OVERALL SIZES**

H31cm L15cm |→15-36cm

## **BASE**

Plate: 6.5 x 14.5cm Box: 4,5 x 12,5 x 2cm