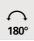

## **TECHNICAL DATA**

One E14 fitting with ring Dimmable wall light

Wall light with single arm movable through 180°

A push switch on the box

A fixing plate for the wall box (plan in PDF)