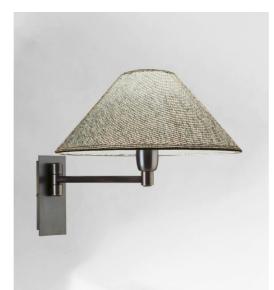

SOKARIS -SW in brushed bronze with lampshade in Esmaria Seigle (fabric from category 3)

**SOKARIS** is a wall light with single mobile arm and a round conical lampshade Perfect as wall light for a bedroom

For her lampshade, which will create a warm atmosphere and a beautiful luminosity, we propose you to choose between many materials and colors. This will allow you to better integrate this elegant and robuste wall light in your decoration

This model exists with a push button switch or with a double articulated arm