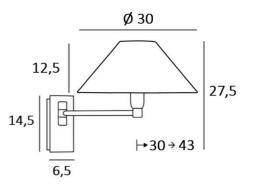

## **OVERALL SIZES**

H27,5cm L30cm |→30-43cm

# BASE

Plate : 6,5 x 14,5cm Box : 4,5 x 12,5 x 2cm

## **TECHNICAL DATA**

One E14 fitting with ring Single arm movable through 180° Dimmable wall light Without switch A fixing plate for the wall box (plan in PDF)