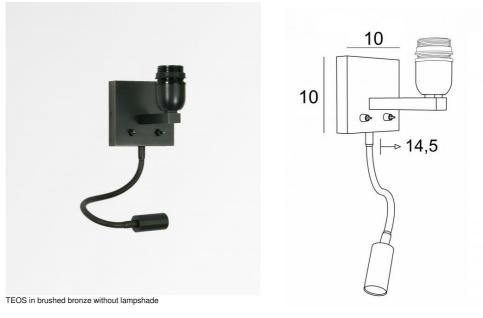

## TEOS

**TEOS** is a wall light with lampshade and reading light to be placed near a bed The arm has an E27 fitting with ring to fix a lampshade

The reading light consists of a flexible with LED spot that emits a warm and concentrated light This wall light has two switches that operate the lampshade and the reading light separately, allowing you to choose between soft or reading light

#### **OVERALL SIZES**

H10cm L10cm |→14,5cm

#### **TECHNICAL DATA**

E27 fitting with ring on a fixed arm, controlled by a toggle switch LED-spotlight on a 30cm flex, controlled by a toggle switch The spotlight can be directed to all directions Spotlight dimensions : L5cm Ø2,5cm Integrated LED : 1W 119lm 2700°K Driver : 14-230V 50-60HZ 350mA Push buttons for home automation system (Options) CE socket outlet and/or USB port and/or USB-C port (Options) A fixing plate for the wall box (plan in PDF)