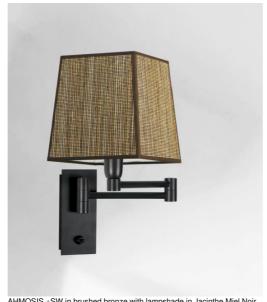

# AHMOSIS +SW #

AHMOSIS +SW in brushed bronze with lampshade in Jacinthe Miel Noir (material from category 5)

With its double articulated arm, which allows the light dimmed by the lampshade to be brought closer together, AHMOSIS is certainly the most functional wall light to be installed in a bedroom next to a bed For its square lampshade, which will create a warm atmosphere and a beautiful luminosity, we propose you to choose between many materials and colors. This will allow you to better integrate this elegant and sturdy wall light in your decoration