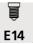

# **TECHNICAL DATA**

One E14 fitting with ring Double arm, 180° adjustable Dimmable wall light A push switch on the box A fixing plate for the wall box (plan in PDF)