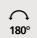

# **TECHNICAL DATA**

One E14 fitting with ring Double arm, 180° adjustable Dimmable wall light A push switch on the box A fixing plate for the wall box (plan in PDF)