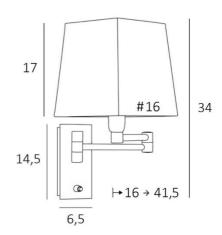

#### **OVERALL SIZES**

H34cm L16cm |→16-41,5cm

## **BASE**

Plate: 6,5 x 14,5cm Box: 4,5 x 12,5 x 2cm