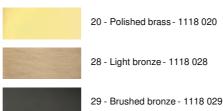

### **AVAILABLE METAL FINISHES AND CODES**

**LAMPSHADE: SIZES & CODE** 

Ø9 - 30 - 16cm

Code: 1104 + fabric code

We propose more than 150 materials/colors for lampshades.