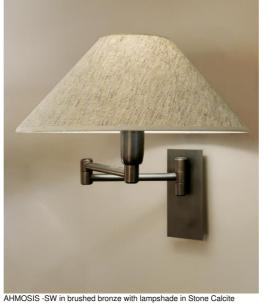

# AHMOSIS -SW o

With its double articulated arm, which allows the light dimmed by the lampshade to be brought closer together, AHMOSIS is certainly the most functional wall light to be installed in a bedroom next to a bed For its round conical lampshade, which will create a warm atmosphere and a beautiful luminosity, we offer you a choice of many materials and colors. This will allow you to better integrate this elegant and sturdy wall light in your decoration

This model is available with a push switch, see AHMOSIS +SW o