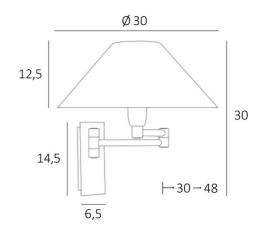

### **OVERALL SIZES**

H30cm L30cm |→30-48cm

## **BASE**

Plate: 6,5 x 14,5cm Box: 4,5 x 12,5 x 2cm