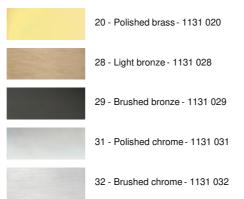

## **AVAILABLE METAL FINISHES AND CODES**

**LAMPSHADE: SIZES & CODE** 

Ø13 - 13 - 14cm

Code: 1200 + fabric code

We propose more than 150 materials/colors for lampshades.