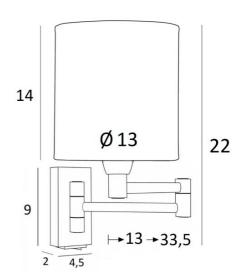

## **OVERALL SIZES**

H22cm L13cm |→13-33,5cm

**BASE**: 4.5 x 9 x 2cm

## **TECHNICAL DATA**

One E14 fitting with ring. Dimmable wall light Double arm, 180° adjustable A rocker switch at the bottom of the box A fixing plate for the wall box (plan in PDF)