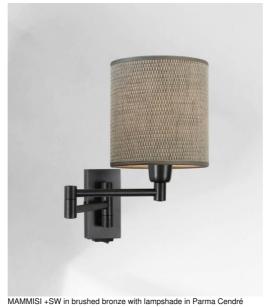

## MAMMISI +SW cyl

MAMMISI is a classic and very decorative wall light can easily be placed in any interior Practical with its double articulated arm. Small and discreet, it can be placed on the uprights of a bookcase or as a small bed light

With its round cylindrical lampshade, MAMMISI is often adopted as a reading light and with the large choice of materials and colors we offer, you will have no trouble finding the lampshade that will embellish your wall light and your interior. This model exists without switch, see MAMMISI -SW cyl