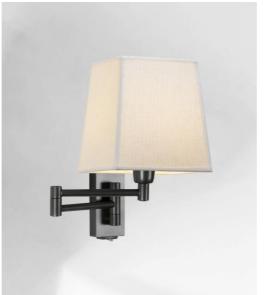

## MAMMISI +SW #

MAMMISI +SW in brushed bronze with lampshade in Stone Kaolin (fabric from category 4)

**MAMMISI** is a classic and very decorative wall light can easily be placed in any interior Practical with its double articulated arm

Small and discreet, it can be placed on the uprights of a bookcase or as a small bed light With its square lampshade, **MAMMISI** is often used as a reading light and with the large choice of materials and colors we offer, you will have no trouble finding the lampshade that will embellish your wall light and your interior. This model exists without switch, see MAMMISI -SW #