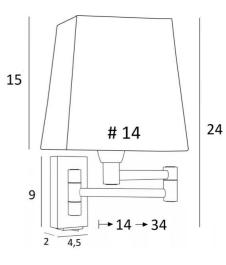

### **OVERALL SIZES**

H24cm L14cm |→14-34cm

BASE: 4,5 x 9 x 2cm

### **TECHNICAL DATA**

One E14 fitting with ring. Dimmable wall light Double arm, 180° adjustable A rocker switch at the bottom of the box A fixing plate for the wall box (plan in PDF)