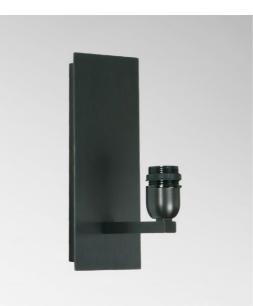

# DENDOUR

**DENDOUR** is a large wall light. It is possible to install a large lampshade for a larger brightness She is perfect for decorating your interior with elegance, its design is sober and pure This high quality fixture, manufactured with great care from brass, is enriched with beautiful finishes **DENDOUR** is offered with lampshades of different shapes. Thanks to a wide choice of fabrics, materials and colors, you can easily personalise this wall light in your interior

#### **TECHNICAL DATA**

One E27 fitting with ring Dimmable wall light A fixing plate for the wall box (plan in PDF)

# LIGHTING COLLECTION

DENDOUR in brushed bronze without lampshade