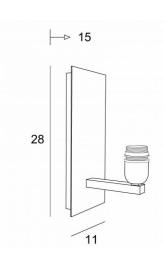

## **OVERALL SIZES**

H28cm L11cm |→15cm

BASE

Plate : 11 x 28cm Box : 7,5 x 24,5 x 2cm