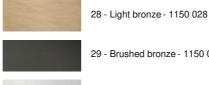

#### **AVAILABLE METAL FINISHES AND CODES**

29 - Brushed bronze - 1150 029

32 - Brushed chrome - 1150 032