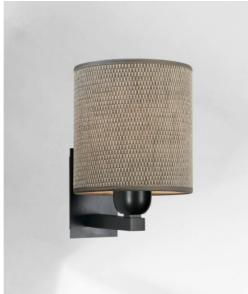

RAMOSE 1 in brushed bronze with lampshade in Parma Cendré (fabric from category 4)

## RAMOSE 1 cyl is one of the many iconic wall lights in the Lighting Collection

With her clean design and contemporary look, this wall light is perfect for decorating your home with sobriety and elegance

For the round cylindrical lampshade, which will create a warm atmosphere and brings a beautiful brightness, we suggest you to choose between many materials, fabrics and colors. This will allow you to better integrate her into your decoration

This beautiful wall light is available in several remarkable finishes, in two sizes and differently shaped lampshades

It also exists in a larger model, see RAMOSE 2 cyl