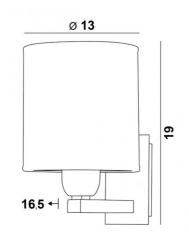

## **OVERALL SIZES**

H19cm L13cm |→16,5cm

#### BASE

Plate : 6,5 x 10,5cm Box : 4,5 x 8,5 x 2cm