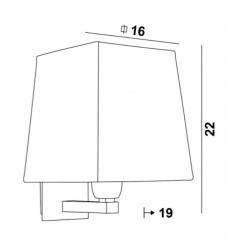

#### **OVERALL SIZES**

H22cm L16cm |→19cm

#### BASE

Plate : 8 x 13,5cm Box : 6 x 11,5 x 2cm