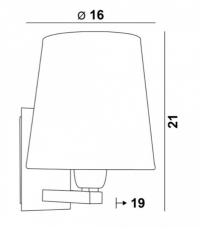

#### **OVERALL SIZES**

H21cm L16cm |→19cm

#### BASE

Plate : 8 x 13,5cm Box : 6 x 11,5 x 2cm