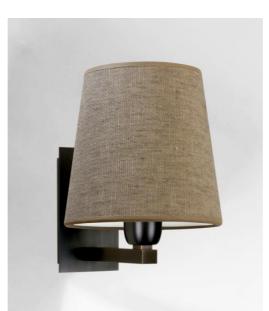

# RAMOSE 2 o

RAMOSE 2 in brushed bronze with lampshade in Stone Granit (fabric from category 4)

### RAMOSE 2 o is one of the many iconic wall lights in the Lighting Collection

With her clean design and contemporary look, this wall light is perfect for decorating your home with sobriety and elegance

For the round conical lampshade, which will create a warm atmosphere and brings a beautiful brightness, we suggest you to choose between many materials, fabrics and colors. This will allow you to better integrate her into your decoration

This beautiful wall light is available in several remarkable finishes, in two sizes and differently shaped lampshades

It also exists in a smaller model, see RAMOSE 1 o