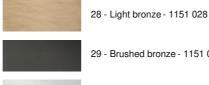

#### **AVAILABLE METAL FINISHES AND CODES**

29 - Brushed bronze - 1151 029

LAMPSHADE : SIZES & CODE

Ø12 - 16 - 16cm

Code: 1102 + fabric code We propose more than 150 materials/colors for lampshades.