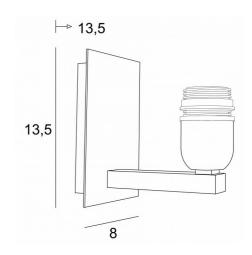

### **OVERALL SIZES**

H13,5cm L8cm |→13,5cm

#### **BASE**

Plate: 8 x 13.5cm Box: 6 x 11,5 x 2cm