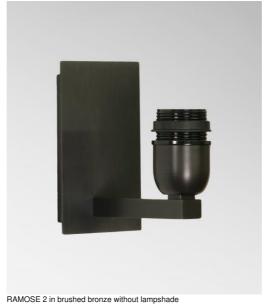

# RAMOSE 2

# RAMOSE 2 is one of the many iconic wall lights in the Lighting Collection

With her clean design and contemporary look, this wall light is perfect for decorating your home with sobriety and elegance

For the lampshade, which will create a warm atmosphere and brings a beautiful brightness, we suggest you to choose between many materials, fabrics and colors. This will allow you to better integrate her into your decoration

This beautiful wall light is available in several remarkable finishes, in two sizes and differently shaped lampshades

It also exists in a smaller model, see RAMOSE 1