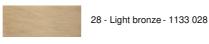

# **MONTOU**



MONTOU in brushed bronze without lampshades



## MONTOU is the equivalent of two small wall lights RAMOSE 1

With her pure and timeless design, she will be perfect to embellish your interior with more brightness, but always with sobriety and elegance

For the two lampshades, which will create a warm atmosphere and a beautiful brightness, we suggest you to choose between many fabrics, materials and colors. This will allow you to better integrate this elegant and beautiful wall light into your decoration

### **OVERALL SIZES**

H13cm L37cm |→13,5cm

### **BASE**

Plate: 37 x 8cm Box: 31 x 6 x 2cm

#### **TECHNICAL DATA**

Two E27 fittings with ring Dimmable wall light

A fixing plate for the wall box (plan in PDF)

### **AVAILABLE METAL FINISHES AND CODES**



29 - Brushed bronze - 1133 029