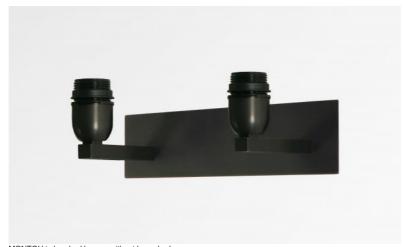

# **MONTOU**

MONTOU in brushed bronze without lampshades

## MONTOU is the equivalent of two small wall lights RAMOSE 1

With her pure and timeless design, she will be perfect to embellish your interior with more brightness, but always with sobriety and elegance

For the two lampshades, which will create a warm atmosphere and a beautiful brightness, we suggest you to choose between many fabrics, materials and colors. This will allow you to better integrate this elegant and beautiful wall light into your decoration