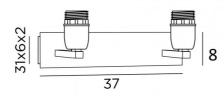

### **OVERALL SIZES**

H13cm L37cm |→13,5cm

### **BASE**

Plate: 37 x 8cm Box: 31 x 6 x 2cm