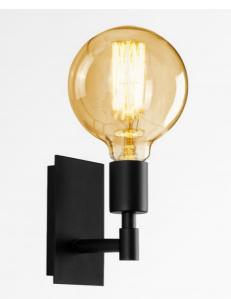

SINOUHE L is a wall light for placing only one decorative bulb This wall light can be installed upside down, bulb down It completes an already installed suspension with decorative bulbs A similar model, with a ring on the fitting, is available for placing a KERMA structure or a traditional lampshade, see SINOUHE

# SINOUHE L