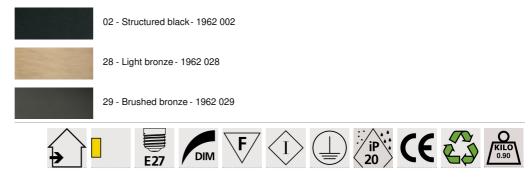

### **TECHNICAL DATA**

One E27 fitting for decorative bulb Dimmable wall light LED bulb Gold Ø125mm dim code 6834 000 (option) A fixing plate for the wall box (plan in PDF)

#### AVAILABLE METAL FINISHES AND CODES