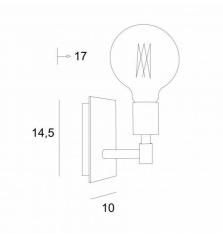

## **OVERALL SIZES**

H14,5cm L10cm |→17cm

# BASE

Plate : 10 x 14,5cm Box : 8 x 12,5 x 2cm