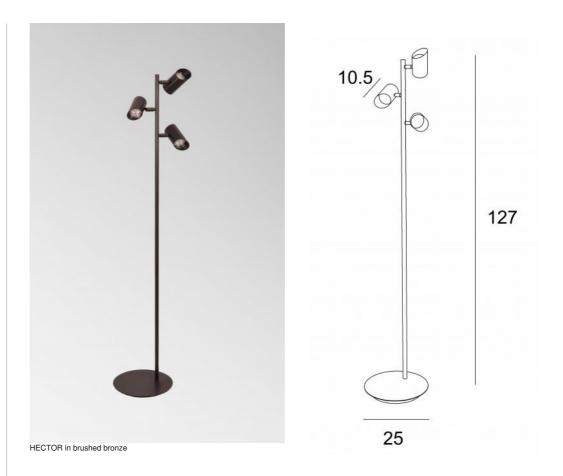

## **HECTOR**

**HECTOR** is a small floor light to be placed near an armchair or at the end of a sofa He is equipped with 3 spotlights, adjustable in all directions **HECTOR** is mounted on a heavy base for remarkable stability Traditionally made by expert brass craftsmen, this lamp is presented in superb finishes

### **OVERALL SIZES**

H127cm Ø25cm

#### **BASE**

Ø25 x 2,5cm

# **TECHNICAL DATA**

Three GU10 fittings

The bulbs are fully integrated into the spotlights

The spotlights can be directed to all directions

Spotlight dimensions : Ø5,5cm L7,8→10,5cm

A foot switch on the cable (standard)