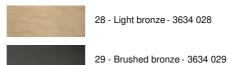

## **HECTOR**



**HECTOR** is a small floor light to be placed near an armchair or at the end of a sofa He is equipped with 3 spotlights, adjustable in all directions **HECTOR** is mounted on a heavy base for remarkable stability Traditionally made by expert brass craftsmen, this lamp is presented in superb finishes

### **OVERALL SIZES**

H127cm Ø25cm

#### **BASE**

Ø25 x 2,5cm

# **TECHNICAL DATA**

Three GU10 fittings

The bulbs are fully integrated into the spotlights

The spotlights can be directed to all directions

Spotlight dimensions : Ø5,5cm L7,8→10,5cm

A foot switch on the cable (standard)

A foot dimmer on the cable (option)

Mandatory use of a LED bulb (safety)

## **AVAILABLE METAL FINISHES AND CODES**