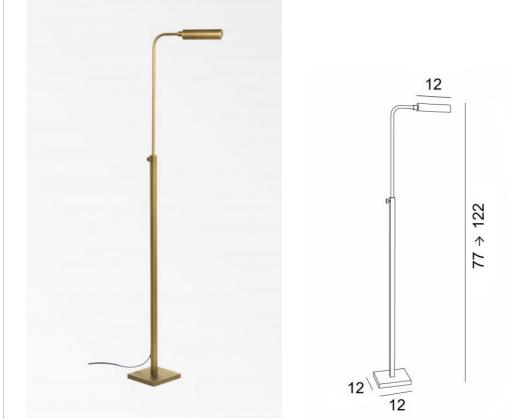

# OUADI

OUADI in light bronze

**OUADI** is a reading light to be placed at the end of the sofa Small but efficient : swivel reflector and adjustable height Supplied with a warm-colored LED bulb of good power With her beautiful contemporary and classic look, this reading light will bring finesse and charm to your home and is beautifully finished

## **OVERALL SIZES**

H77→122cm L27,5cm

#### BASE

Solid brass base : #12 x 1,5cm

#### **TECHNICAL DATA**

One G9 fitting Reading light delivered with one LED bulb : consumption 4,5W brightness 500lm color temperature 2700°K and dimmable No driver The reflector rotates through 360° Reflector dimensions : L12cm Ø3,2cm H2,5cm Reading light adjustable in height A foot switch on the cable Mandatory use of a LED bulb (safety)