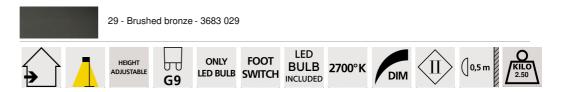

#### **TECHNICAL DATA**

One G9 fitting Reading light delivered with one LED bulb : consumption 4,5W brightness 500lm color temperature 2700°K and dimmable No driver The reflector rotates through 360° Reflector dimensions : L12cm Ø3,2cm H2,5cm Reading light adjustable in height A foot switch on the cable Mandatory use of a LED bulb (safety)

## AVAILABLE METAL FINISHES AND CODES

28 - Light bronze - 3683 028