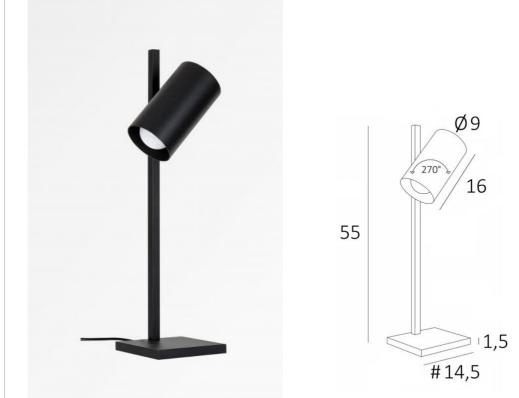

# MIDAS

MIDAS in structured black

MIDAS is a desk light with a very modern design and a large cylindrical spotlight Adjustable and fitted with a classic bulb is the lighting simple but efficient She is available in beautiful finishes Very practical next to a bed, she can be used as a reading light

## **OVERALL SIZES**

H55cm L14,5→16cm

#### BASE

#14,5 x 1,5cm

### **TECHNICAL DATA**

One E27 fitting The spotlight can be rotated to 270° Spotlight dimensions : Ø9cm L16cm Switch on the cable Mandatory use of a LED bulb (safety)