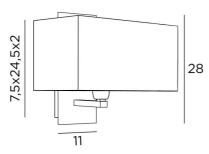

#### **OVERALL SIZES**

H28cm L30cm |→20,5cm

### **BASE**

Plate: 11 x 28cm Box: 7,5 x 24,5 x 2cm