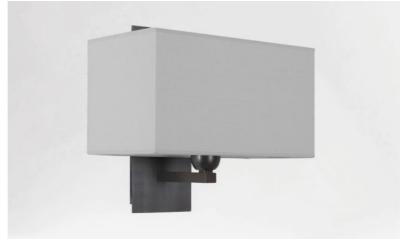

# **DENDOUR** rect

DENDOUR in brushed bronze with lampshade in Coton Tourterelle (fabric from category 1)

**DENDOUR rect** is a large wall light. The rectangular lampshade can spread a lot of brightness This high-quality fixture, made with great care of brass, is enriched with beautiful finishes She is perfect to decorate your interior with elegance, the design remains sober and pure A wide choice of fabrics, materials and colors allows you to easily personalise the lampshade