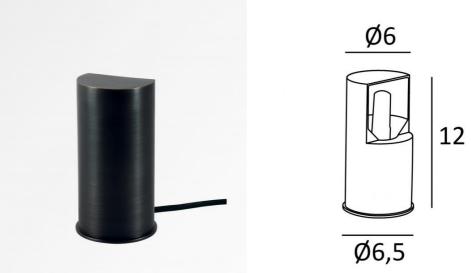

UP 112 in brushed bronze

**UP 112** is a small indirect light for use on a shelf or furniture The light is directed upwards but also backwards by means of a notch in the side of the bulb This uplight easily adds a touch of light to a dark corner and can highlight an object A hand switch is placed on the electrical cord

#### **OVERALL SIZES**

Ø6,5cm H12cm

BASE Solid brass base: Ø6,5 x 0,3cm

## UP 112