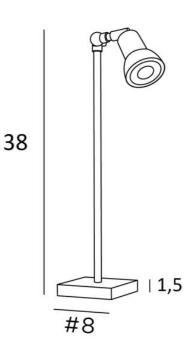

# **VENATOR 1**





VENATOR 1 in brushed bronze

VENATOR 1 is a table spot to be placed on a console or a piece of furniture. It allows to light an object or a picture with efficiency and discretion thanks to the bulb which is entirely covered by the spotlight The double adjustable joint at the back of the spotlight allows it to move in all directions, up and down. The lamp is switched on by a simple switch on the electrical cord This model is available as a small floor lamp, see **VENATOR 2** 

#### **OVERALL SIZES**

H38cm

### **BASE**

Solid brass base: #8 x 1,5cm

## **TECHNICAL DATA**

One GU10 fitting

Elevated table spotlight, mounted on two adjustable joints

Spot dimensions: Ø2,8→5,3cm L6,7cm

No converter, this spotlight works directly on 230V

A switch is installed on the power cord Mandatory us