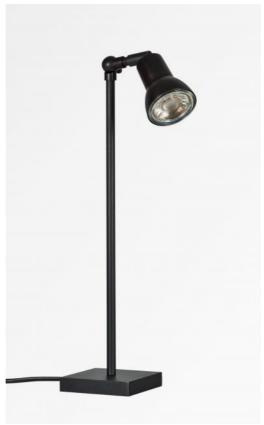

# **VENATOR 1**

VENATOR 1 in brushed bronze

VENATOR 1 is a table spot to be placed on a console or a piece of furniture. It allows to light an object or a picture with efficiency and discretion thanks to the bulb which is entirely covered by the spotlight The double adjustable joint at the back of the spotlight allows it to move in all directions, up and down. The lamp is switched on by a simple switch on the electrical cord This model is available as a small floor lamp, see **VENATOR 2** 

## **TECHNICAL DATA**

One GU10 fitting

Elevated table spotlight, mounted on two adjustable joints

Spot dimensions: Ø2,8→5,3cm L6,7cm

No converter, this spotlight works directly on 230V

A switch is installed on the power cord Mandatory use of an LED bulb (safety)