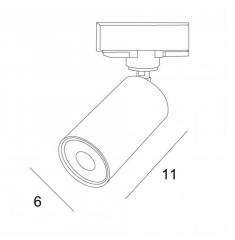

## **OVERALL SIZES**

Ø6cm L11cm

A black decorative ring to place around and behind the bulb

Spot dimensions: Ø6cm L11cm No converter, this spotlight is dimmable Mandatory use of a LED bulb (safety)