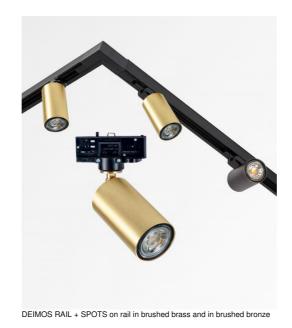

## **DEIMOS SPOT on rail**

DEIMOS SPOT on RAIL is a cylindrical spotlight, mounted on a universal adapter for 230V rail This spotlight is admirable, he is elegant and has a nice presence. A must for adding more light to your home. To increase its efficiency, there are GU10 bulbs on the market with very high power and dimmable **DEIMOS** is a large cylindrical spotlight that completely encloses the bulb. A decorative black ring is placed around and behind the bulb. He is mounted on a ball joint integrated in the cylinder of the spotlight Traditionally handcrafted by expert brass craftsmen, this luminaire is available in a number of outstanding finishes

## **TECHNICAL DATA**

Spotlight mounted on a 360° ajustable joint The adjustable joint is attached to a universal adapter This spotlight is ready to be placed directly on a 230V universal rail A GU10 fitting

A black decorative ring to place around and behind the bulb

Spot dimensions: Ø6cm L11cm No converter, this spotlight is dimmable Mandatory use of a LED bulb (safety)