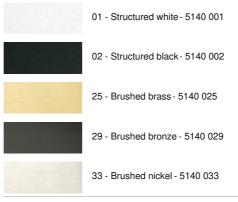

oses the bulb. A decorative black ring is placed around and behind the bulb. He is mounted on a ball joint integrated in the cylinder of the spotlight Traditionally handcrafted by expert brass craftsmen, this luminaire is available in a number of outstanding finishes

We can supply rails, power supplies and accessories in a variety of colors

## **OVERALL SIZES**

Ø6cm L11cm

## **TECHNICAL DATA**

Spotlight mounted on a 360° ajustable joint The adjustable joint is attached to a universal adapter This spotlight is ready to be placed directly on a 230V universal rail A GU10 fitting

A black decorative ring to place around and behind the bulb

Spot dimensions: Ø6cm L11cm No converter, this spotlight is dimmable Mandatory use of a LED bulb (safety)

## **AVAILABLE METAL FINISHES AND CODES**