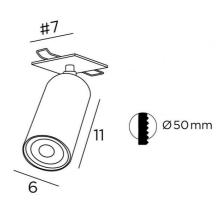

#### **OVERALL SIZES**

H10→14cm

## **BASE**

#7 x 0,3cm

## **TECHNICAL DATA**

Visible square plate (#7cm) with two mounting clips One GU10 fitting

A black decorative ring to place around and behind the bulb

A spotlight mounted on a 360° ball joint Spotlight dimensions: Ø6cm L11cm

## **PLACEMENT**

Cutout size: Ø5cm Recessed depth: 6cm

Thickness of mounting surface: 1mm

Straighten the clips and insert them into the ceiling cutout

Mandatory use of a LED bulb (safety)