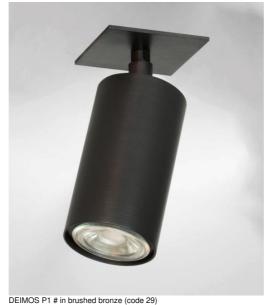

# DEIMOS P1#

DEIMOS P1 # is a surface mounted spotlight (with a recessed part) for ceiling mounting

This large cylindrical spotlight completely encloses the bulb. A decorative black ring is placed around and behind the bulb

He is mounted on a ball joint, which is partly integrated in the cylinder of the spotlight and on a square plate. Two spring clips on the back of the plate allow the ceiling light to be anchored to the false ceiling A larger plate is available on request and to increase the luminous flux, there are GU10 bulbs on the market that are very powerful and always dimmable

## **TECHNICAL DATA**

Visible square plate (#7cm) with two mounting clips One GU10 fitting

A black decorative ring to place around and behind the bulb

A spotlight mounted on a 360° ball joint Spotlight dimensions: Ø6cm L11cm